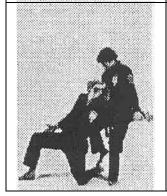

Mr. Parker again utilizes the principle of body momentum as he shuffles forward while simultaneously applying two types of strikes – a right horizontal punch to Mr. LeRoux's face with a left elbow strike to Mr. LeRoux's solar plexus. All actions are harmoniously activated at the exact same time. Many other follow-ups could stem from Mr. Parker's last position. See next sequence for added positions.