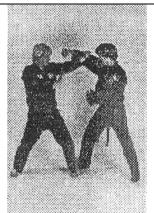

#### **SHIELDING HAMMER (VARIATION)**

Mr. Parker defends himself from a fighting stance by initiating a left outward block against Mr. LeRoux's right roundhouse. Please note two unassuming positions – (a) the right hand and (b) the left foot. The right hand is in a neutral protective position, available to block in a multitude of directions. It is a safety measure to check unexpected retaliation. The foot is on the inside of Mr. LeRoux's right foot which in turn acts as a check in preventing a rear scoop kick from occurring. Needless to say firmness of stance and balance are all integrated in each sequential move.

Mr. Parker executes a left inward diagonal knuckle strike across the bridge of Mr. LeRoux's nose. Please note the knuckle was executed while the left foot of Mr. Parker took a six inch step. This point illustrates the principle of body momentum used to assist as well as increase the force of the strike. The step, though minor in movement allows more depth as a strategic manoevure to close the gap. Again, note the position of the right hand and the left foot in a favourable protective position.