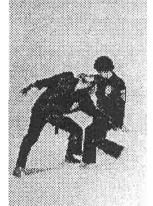

#### **SHIELDING HAMMER (VARIATION)**

Mr. Parker defends himself from a fighting stance by initiating a left outward block against Mr. LeRoux's right roundhouse. Please note two unassuming positions – (a) the right hand and (b) the left foot. The right hand is in a neutral protective position, available to block in a multitude of directions. It is a safety measure to check unexpected retaliation. The foot is on the inside of Mr. LeRoux's right foot which in turn acts as a check in preventing a rear scoop kick from occurring. Needless to say firmness of stance and balance are all integrated in each sequential move.

Mr. Parker executes a left inward diagonal knuckle strike across the bridge of Mr. LeRoux's nose. Please note the knuckle was executed while the left foot of Mr. Parker took a six inch step. This point illustrates the principle of body momentum used to assist as well as increase the force of the strike. The step, though minor in movement allows more depth as a strategic manoevure to close the gap. Again, note the position of the right hand and the left foot in a favourable protective position.