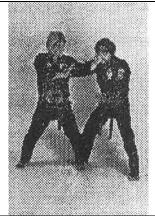

Mr. Parker executes a left inward diagonal knuckle strike across the bridge of Mr. LeRoux's nose. Please note the knuckle was executed while the left foot of Mr. Parker took a six inch step. This point illustrates the principle of body momentum used to assist as well as increase the force of the strike. The step, though minor in movement allows more depth as a strategic manoevure to close the gap. Again, note the position of the right hand and the left foot in a favourable protective position.

Mr. Parker again utilizes the principle of body momentum as he shuffles forward while simultaneously applying two types of strikes – a right horizontal punch to Mr. LeRoux's face with a left elbow strike to Mr. LeRoux's solar plexus. All actions are harmoniously activated at the exact same time. Many other follow-ups could stem from Mr. Parker's last position. See next sequence for added positions.