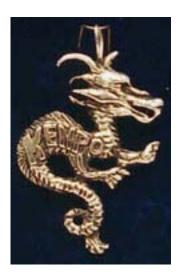

## THE KENPO DRAGON

A little over seventeen years ago I received a 14K Gold Dragon as a gift. It was considerably smaller than the ones now being offered. Except for cleaning, never took it off. The only problem was that it was too cute and it didn't say anything about the Martial Arts or Kenpo in particular.

We have been studying dragons for the past thirty years, looking for the right one. When it finally became apparent we weren't going to find it, we decided to design our own.

Because the dragon is a mythical being and almost no two are identical, we took features from the ones we liked best and came up with this design. Some of the more wispy characteristics found on some couldn't be cast in metal so we had to go more for horns instead of hair. In the body of the dragon KENPO is clearly visible in a polished finish, making it the "Kenpo Dragon". It comes in three finishes, Gold Plate, Polished Sterling Silver and Antiqued Sterling Silver. Call us for current pricing.

Whereas the one II wore for so long rarely got noticed, this guy gets a compliment wherever I go.