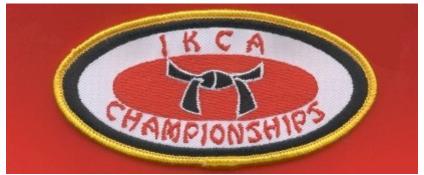

#### MORE NEWS ABOUT THE FIRST SOUTHERN CALIFORNIA SEMINAR AND TOURNAMENT

Pictured above is the patch that will be issued at the IKCA Championships. It's a souvenir you can't buy, you have to be involved in the IKCA Championships either as a competitor or an official to get one. You can wear it (or <a href="them">them</a> as your collection grows over the years) anywhere on your gi that you wish. I have seen tournament patches starting at the cuff of the gi pants, and going all the way up to the waist band; or from the shoulder to the bottom of the sleeve. The <a href="first">first</a> one should go on the chest opposite the club patch. Some folks wear only one, no matter how many years they enter and how big their collection gets.