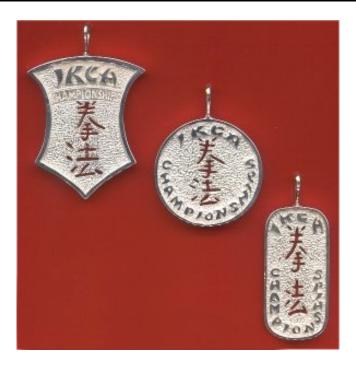

## TROPHY MEDALLIONS FOR THE INTERNATIONAL KARATE CONNECTION CHAMPIONSHIPS

The Karate Connection unveiled these trophy medallions for the first time in Amite, Louisiana to reward the winners of the Black Belt Triathlon competition held there. Even though it was an informal competition the winners deserved to be rewarded for their efforts and we felt it fitting that it was there, where the brotherhood runs rampant and the good times roll, that it should be done for the very first time.

The medallions shown above are fine jewelry quality in design and casting. They are cast in solid eighth inch thick sterling silver, referred to in the jewelry industry as 925, Jewelry Quality Sterling Silver. The Chinese characters down the center, as you know by now, read "Law of the fist" and are cut through the medallion. The rim surrounding each is polished as are the letters. The interior is done in a textured finish to show off the polished and cut-out features.

We wanted something our winners didn't have to display on their mantle piece at home but could wear in public, with pride. The first thing people asked upon seeing them is, can I buy one? The answer of course is - no - you have to win them. We only wish we could show them as they really are instead of the quality of photo we are forced to settle for here in the newsletter. But it's the same with the rings and the Kenpo Dragon (which you'll read about later in this issue). Recently a visiting video student saw the rings and commented that they were so much better looking than the photos in the Newsletter, he was blown away. Oh well, better times are coming and so is the quality of photo reproduction through computers and copiers. In the mean time, at least you'll have some idea of what to look forward to at the Tournament.

#### **HOW DO YOU WIN ONE OF THESE BEAUTIES?**

It's easy. When you place first you get the one on the left in the shape of the Karate Connection Crest. When you place second you get the round one in the middle and for third place the oblong one.