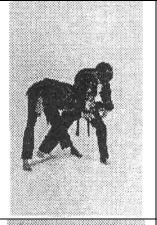

Moving back clockwise with his right foot, Mr. LeRoux simultaneously grabs Mr. Springer's chin and using Mr. Springer's body as leverage, twists his head clockwise while dropping into a left close kneel stance (left hand still maintaining grab).

Mr. LeRoux then immediately follows up with a right knee strike to the middle of Mr. Springer's spine. Covering or other follow-ups are always left up to the discretion of Mr. LeRoux's planned strategy.