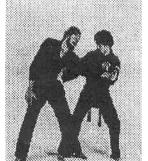

Mr. Parker again utilizes the principle of body momentum as he shuffles forward while simultaneously applying two types of strikes – a right horizontal punch to Mr. LeRoux's face with a left elbow strike to Mr. LeRoux's solar plexus. All actions are harmoniously activated at the exact same time. Many other follow-ups could stem from Mr. Parker's last position. See next sequence for added positions.