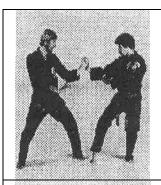

#### AGGRESSIVE REVERSING MACE

Mr. Springer is in a left fighting stance and Mr. LeRoux takes a defensive posture in the form of a right cat stance.

Mr. LeRoux immediately slips a right back knuckle strike into Mr. Springer's left rib cage while buckling Mr. Springer's left leg with a right stiff leg thrust strike and while controlling Mr. Springer's left wrist with his left hand.

Continuing the stiff leg thrust to a deeper depth Mr. LeRoux simultaneously uses a right forearm strike to the back of Mr. Springer's neck, left hand still grabbing and controlling, so the counter-action of the forces enhances the effect of a partial takedown.