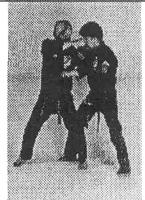

#### **SHIELDING HAMMER (VARIATION)**

Mr. Parker defends himself from a fighting stance by initiating a left outward block against Mr. LeRoux's right roundhouse. Please note two unassuming positions – (a) the right hand and (b) the left foot. The right hand is in a neutral protective position, available to block in a multitude of directions. It is a safety measure to check unexpected retaliation. The foot is on the inside of Mr. LeRoux's right foot which in turn acts as a check in preventing a rear scoop kick from occurring. Needless to say firmness of stance and balance are all integrated in each sequential move.

Mr. Parker executes a left inward diagonal knuckle strike across the bridge of Mr. LeRoux's nose. Please note the knuckle was executed while the left foot of Mr. Parker took a six inch step. This point illustrates the principle of body momentum used to assist as well as increase the force of the strike. The step, though minor in movement allows more depth as a strategic manoevure to close the gap. Again, note the position of the right hand and the left foot in a favourable protective position.