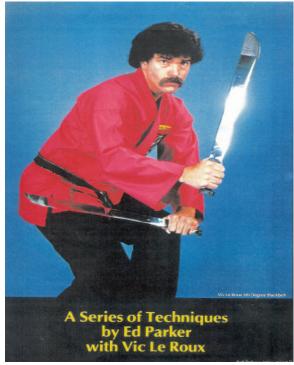

# YE OLD PHOTO ALBUM

This spread appeared in the early eighties, in a British magazine called **Self-Defense International**. The article was written by Mr. Parker. In retyping the article here, we've proof-read it several times to make sure it is exactly as published word-forword (even using the British spelling).

This is the kind of thing that the IKCA Tournament is going to INTRODUCE to the Martial Arts Community in March of 1999.

Now for the article.

The following photographs of Kenpo techniques are the first of a series of techniques that will appear in the magazine. The two techniques featured in this issue consist of simple as well as sophisticated applications. The reason for displaying two different types of techniques is to allow the reader an opportunity to compare and examine the depth of application.